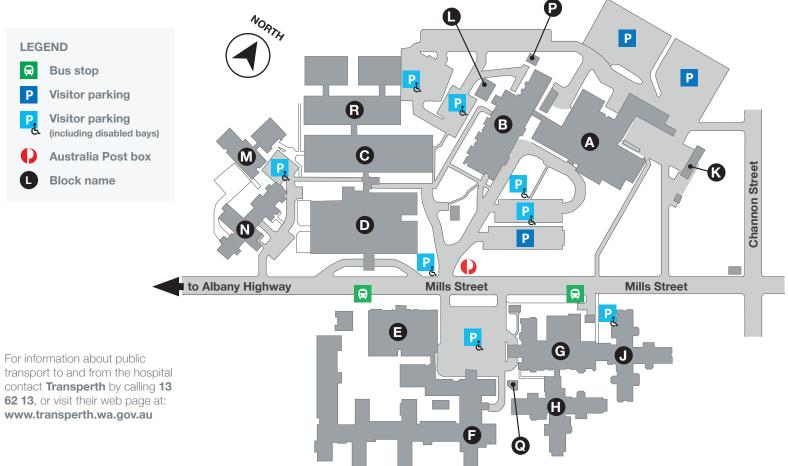

## **Bentley Hospital Site Map**

## **BUILDING IDENTIFICATION**

- A Main hospital, maternity, day surgery and admission services
- **B** Radiology and pathology
- C Aged care and rehabilitation inpatients (ward 4 and 5)
- D Aged care, community rehabilitation and allied health outpatient clinics
- E Adult mental health outpatient clinic
- F Adult mental health inpatient service
- **G** Older adult mental health outpatient clinic
- H John Milne Centre
- J Ward 10 older adult mental health inpatient service
- **K** Service buildings
- L Antenatal and obstetric outpatient clinic and pre-anaesthetic clinic
- M Touchstone Community CAMHS
- **N** EMHS Youth Mental Health Unit (EMyU)
- P Bentley family clinic
- **Q** Chapel
- **R** Ward 12 rehabilitation inpatients